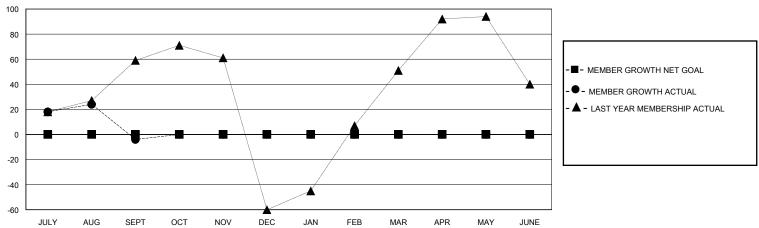

## GOALS AND ACTUAL MEMBERS CUMULATIVE

| DROPPED CLUBS: 0 |    | 27 CLUBS OF 82 ADDED 1 OR MORE<br>NEW MEMBERS | GENDER DISTRIBUTION  MALE 1,171 (59.90%) |              |   |
|------------------|----|-----------------------------------------------|------------------------------------------|--------------|---|
| DROPPED MEMBERS  |    |                                               | FEMALE                                   | 782 (40.00%) |   |
| DECEASED         | 5  | CLICK HERE FOR CUMULATIVE                     | TOTAL FAMILY UNIT MEMBERS                |              | 0 |
| CLUB CANCELLED   | 0  | MEMBERSHIP DATA                               | FAMILY MEMBERS PAYING HALF DUES          |              | 0 |
| OTHER            | 71 |                                               |                                          |              | U |
| TOTAL            | 76 |                                               | 5525                                     |              |   |